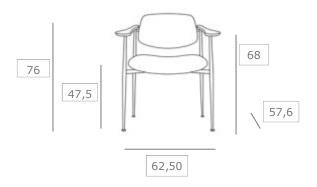

# **FLOYD COLLECTION**

# Designer Omar De Biaggio





# Description

The FLOYD Collection is manufactured in conical steel tube, max  $\emptyset$  23mm varnished in acrylic powder coating, plywood uphol stered seat and back. The rear of the back can be fully uphol stered or in walnut veneer. The detail for a better comfort is the reclining back, that tilts backwards to adapt itself to the posture.

#### **VERSIONS**

#### FULLY UPHOLSTERED

SEAT/BACK UPHOLSTERED with rear of backrest in walnut or ash veneer

#### CERTIFICATION

Foam meets Technical Bulletin California 117 test. Other foams on request.

#### DIMENSIONS in cm





### **PACKING**

Weight 10 kg Pcs/carton 1 Carton size 69 cm x 69 cm x 79 cm

### FABRIC CONSUM

C.O.M Full 0,75 mt  $\times$  1,40 mt COM Front and Seat 0,55 mt  $\times$  1,40 mt (Back in Walnut)

MIX AND MATCH

our COLORS

METAL FRAME



Black, mat



RAL on request