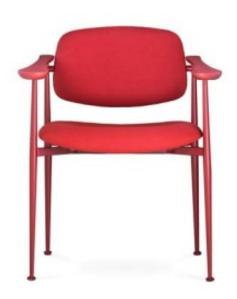

# Description

The FLOYD Collection is manufactured in conical steel tube, max  $\emptyset$  23mm varnished in acrylic powder coating, plywood uphol stered seat and back. The rear of the back can be fully uphol stered or in walnut veneer. The detail for a better comfort is the reclining back, that tilts backwards to adapt itself to the posture.

#### FULLY UPHOLSTERED

SEAT/BACK UPHOLSTERED with rear of backrest in walnut or ash veneer