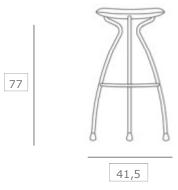

## DIMENSIONS in cm

STOOL

41,5

MIX AND MATCH - our COLORS

METAL FRAME

Black, mat

RAL on request