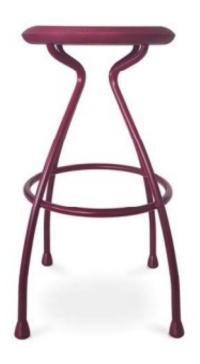

# **BONZO COLLECTION**

Designer Omar De Biaggio

## Description

The BONZO Collection is manufactured in steel tube  $\emptyset$  20 mm with acrylic powder coating, standard mat black, (RAL colors on request) with solid wooden seat. In the intersection beetween the legs and the footrest the steel is not only soldered, but it has been created a hollow that grant a stronger frame.

#### **VERSIONS**

Wooden seat WALNUT or ASH Upholstered seat ( coming soon )