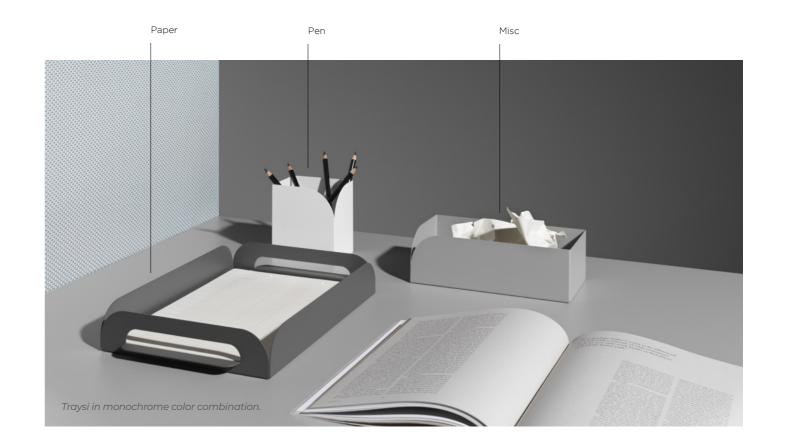

# TRAYSI / STATIONARY

Traysi is the tiny detail that adds a little extra something to the office or workspace; a place to store and sort, or perhaps to keep and transport.

The trays, in sets of three, are as much a decorative sculpture as a functional and mobile way to store small beloved things. The playful design with multiple layers, in combination with exaggerated rounded corners, is inspired by nature's diversity. Like leaves on a vine, Traysi can link different office areas together.

The tray sets are available in three colorways which can be combined freely. The matt finish of the lacquer has a slight structure for extra resilience.

#### **MATERIALS**

Each module is produced in powder coated steel in sets of three: Monochrome, Scandinavian or Play.

Paper: Antracit, Wine red or Arctic blue Misc: Pale grey, Beige or Pink Pen: Signal white, Deep brown or Dusty blue