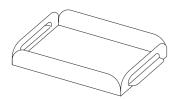

# TRAYSI / STATIONARY

Traysi is the tiny detail that adds a little extra something to the office or workspace; a place to store and sort, or perhaps to keep and transport.

The trays, in sets of three, are as much a decorative sculpture as a functional and mobile way to store small beloved things. The playful design with multiple layers, in combination with exaggerated rounded corners, is inspired by nature's diversity. Like leaves on a vine, Traysi can link different office areas together.

## **MEASUREMENTS**

Paper 50x340x224 1,97'x13,4'x8,8' Fits Letter and A4 paper size

70x226x110 2,8'x8,9'x4,3'

110x105x72 4,3'x4,1'x2,8'

2 3

"Traysi is a functional sculpture Pieces that you can play around with and create your own small desk installations."