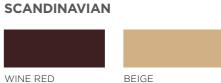

#### **MATERIALS**

Each module is produced in powder coated steel in sets of three: Monochrome, Scandinavian or Play.

Paper: Antracit, Wine red or Arctic blue Misc: Pale grey, Beige or Pink Pen: Signal white, Deep brown or Dusty blue