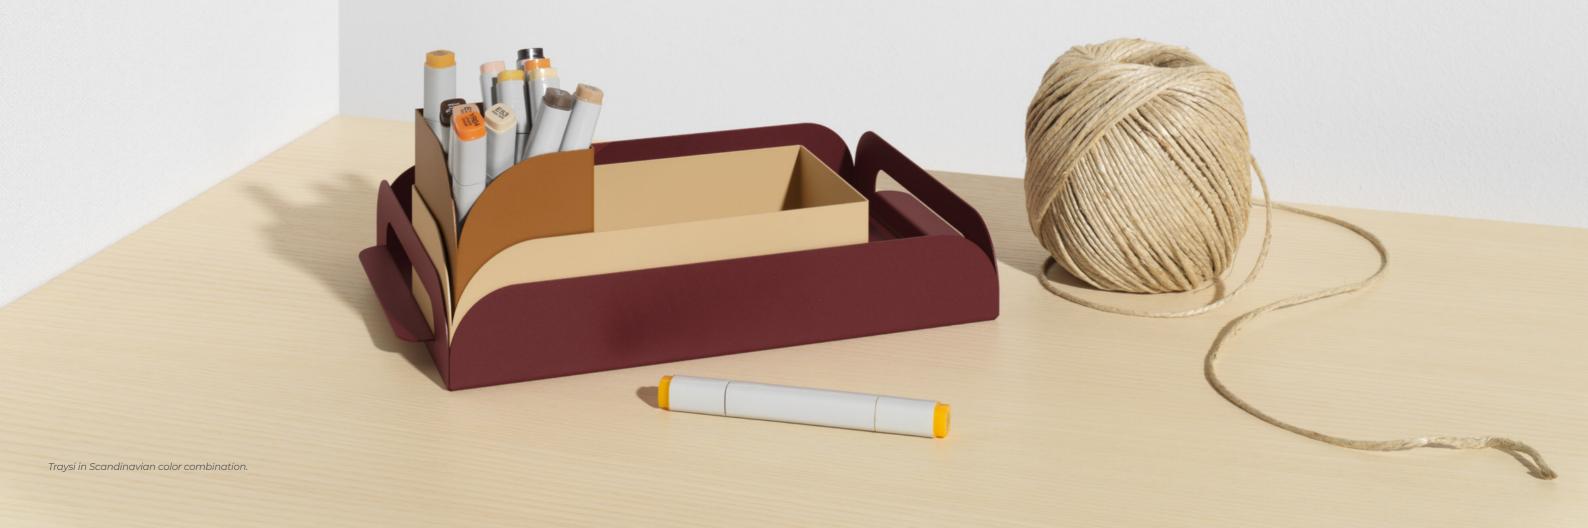

# TRAYSI / STATIONARY

Traysi is the tiny detail that adds a little extra something to the office or workspace; a place to store and sort, or perhaps to keep and transport.

The trays, in sets of three, are as much a decorative sculpture as a functional and mobile way to store small beloved things. The playful design with multiple layers, in combination with exaggerated rounded corners, is inspired by nature's diversity. Like leaves on a vine, Traysi can link different office areas together.

The tray sets are available in three colorways which can be combined freely. The matt finish of the lacquer has a slight structure for extra resilience.

#### **MATERIALS**

Each module is produced in powder coated steel in sets of three: Monochrome, Scandinavian or Play.

Paper: Antracit, Wine red or Arctic blue Misc: Pale grey, Beige or Pink Pen: Signal white, Deep brown or Dusty blue