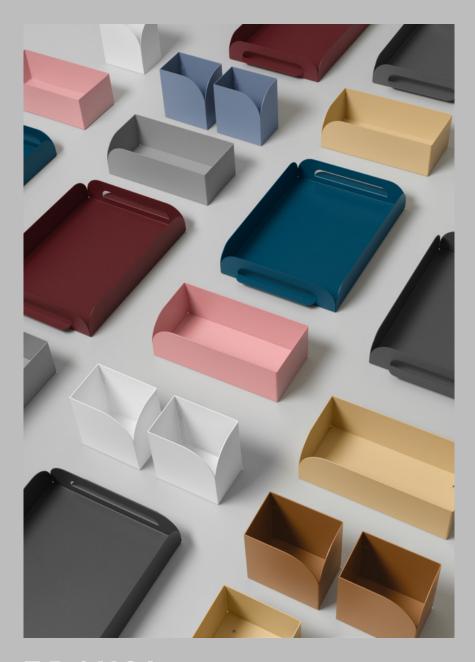

# TRAYSI / STATIONARY

Traysi is the tiny detail that adds a little extra something to the office or workspace; a place to store and sort, or perhaps to keep and transport.

The trays, in sets of three, are as much a decorative sculpture as a functional and mobile way to store small beloved things. The playful design with multiple layers, in combination with exaggerated rounded corners, is inspired by nature's diversity. Like leaves on a vine, Traysi can link different office areas together.

The tray sets are available in three colorways which can be combined freely. The matt finish of the lacquer has a slight structure for extra resilience.

#### **MATERIALS**

Each module is produced in powder coated steel in sets of three: Monochrome, Scandinavian or Play.

Paper: Antracit, Wine red or Arctic blue Misc: Pale grey, Beige or Pink Pen: Signal white, Deep brown or Dusty blue