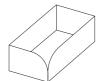

# TRAYSI / STATIONARY

Traysi is the tiny detail that adds a little extra something to the office or workspace; a place to store and sort, or perhaps to keep and transport.

The trays, in sets of three, are as much a decorative sculpture as a functional and mobile way to store small beloved things. The playful design with multiple layers, in combination with exaggerated rounded corners, is inspired by nature's diversity. Like leaves on a vine, Traysi can link different office areas together.

## **MEASUREMENTS**

Paper 50x340x224 1,97'x13,4'x8,8' Fits Letter and A4 paper size

70x226x110 2,8'x8,9'x4,3'

110x105x72 4,3'x4,1'x2,8'

2 3

"Traysi is a functional sculpture Pieces that you can play around with and create your own small desk installations."