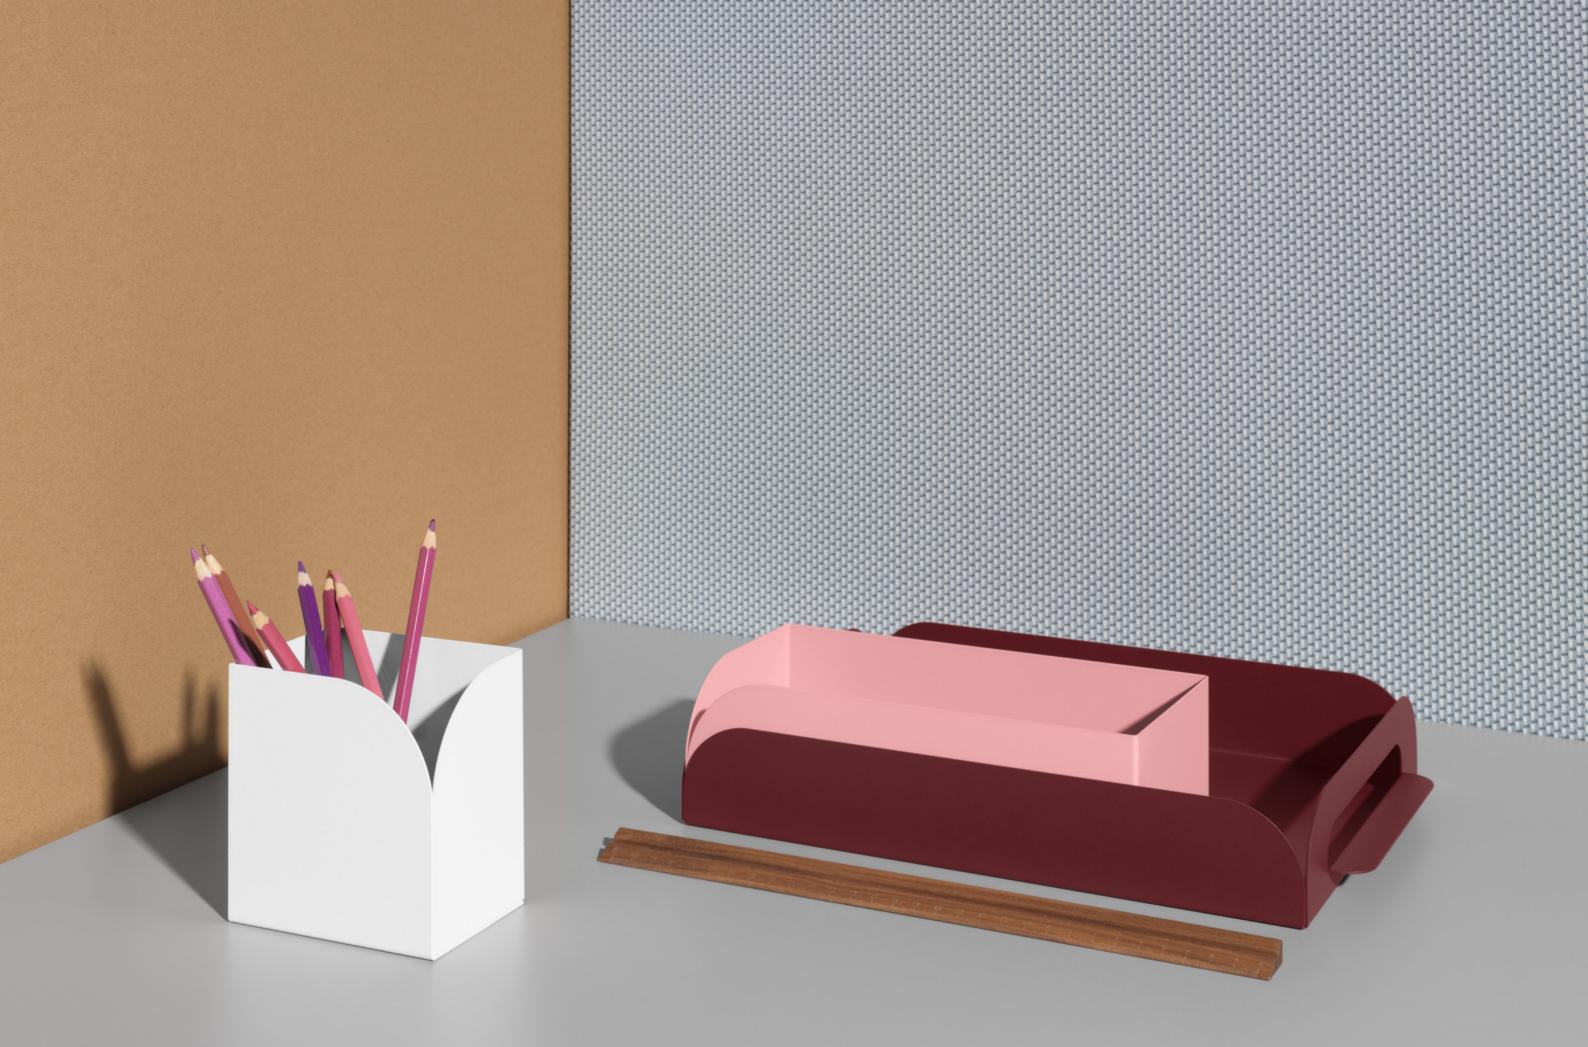

# TRAYSI / STATIONARY

Traysi is the tiny detail that adds a little extra something to the office or workspace; a place to store and sort, or perhaps to keep and transport.

The trays, in sets of three, are as much a decorative sculpture as a functional and mobile way to store small beloved things. The playful design with multiple layers, in combination with exaggerated rounded corners, is inspired by nature's diversity. Like leaves on a vine, Traysi can link different office areas together.

The tray sets are available in three colorways which can be combined freely. The matt finish of the lacquer has a slight structure for extra resilience.

#### **MATERIALS**

Each module is produced in powder coated steel in sets of three: Monochrome, Scandinavian or Play.

Paper: Antracit, Wine red or Arctic blue Misc: Pale grey, Beige or Pink Pen: Signal white, Deep brown or Dusty blue